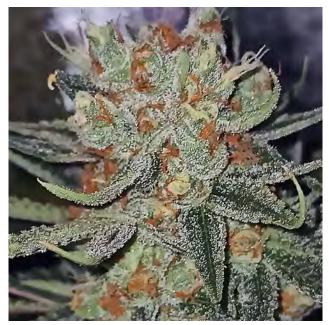

# Mandela Kush

#### **BUY PACK 6 SEEDS**

#### OG Kush x Bubba Kush x PowerPlant

Warning! This one is absolutely not for lil' smokers...

Mandela Kush is the most vigourous genetic from RegularSeed's. Meeting of these extremes is a real explosion. This is an evident cross between our strongest female, a couchlock homecrossed Indica Kush, and our Sativa

PowerPlant champion male. Sublimate Kush genetics with South African' so powerfull Sativa effects of the PowerPlant was a dream...and the result of this union revealed above all fantasms.

You can expect a heavy yield, more than 500g/square meter, of long and dense colas, hard like stones. All phenos are big producers, flavor cheptel rich and various,from agums to tropical or coffee. Some seeds are enormous and all are above standard size, germination is very fast, then the perfect mix of the parents properties makes a strong plant, cold and heat resistant. Resinous tasty hard buds of this plant makes her a Business reference .

The high of his special male parent instantantly goes up shaking your head as you begin to fall KO...just the time to enjoy the subtil mix of various fruity tastes, from agrumes to tropical with coffee flavour background, according phenotypes. With this F1 cross of two such opposite strains, possibilities are infinite; chose your champion...if you can chose only one!

| Father       | PowerPlant                           | Mother    | OG Kush x Bubba Kush |
|--------------|--------------------------------------|-----------|----------------------|
| % Indica     | 40%                                  | % Sativa  | 60%                  |
| Harvest time | 8 - 9 weeks                          | Yield     | 500 g/sqm            |
| Taste / Odor | Agrumes, Orange,<br>Tropical, Coffee | Effect    | Couchlock, Uplifting |
| THC level    | Very High                            | Influence | Mostly Sativa        |