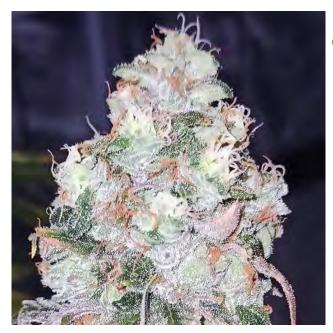

# Bubba Haze

#### **BUY PACK 6 SEEDS**

#### Jack Herer x Cannalope Haze x Bubba Kush

A three way hybryd which was only thought to create the most relaxing strain possible.

Bubba Haze is a real stresskiller, perfect for chilling at home or escaping from anxiety. The high THC level requires precaution when smoking, even if effect is progressive, a long wellness feeling as in your head as in your body. All conoisseurs who know parents can understand! Motivating and cerebral virtues from the hazy legacies are here followed by this long body relaxation Bubba Kush is the keeper.