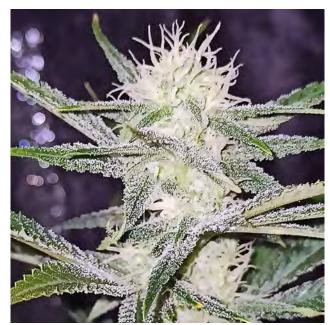

### Agent Lemon

#### Original Agent Lemon x Jack the Ripper

Original Agent Lemon was found among a large Agent Orange selection. An unique genotype owning this rare powerfull Mr Clean fragrance of Jack the Cleaner ,but also the devastating high Jack the Ripper is famous for. More than a surprise, truely a gift from heaven such fabulous patrimonies in a short Sativa dominant plant. Scent is incredibly lemony, agressive we can say. Many guys who tasted smoke nothing else anymore so much they're in loved with. After multiples solicitations, we had to purpose Agent lemon under seedform, making it available for all. One of the first projects of REGULAR SEED'S.

Better than backcrossing, we performed multiple selection sessions with Jack the Cleaner and Jack the Ripper to find a male partner with same lineage characters, to get a pure F1 with more intrinsec properties of Original Agent Lemon possible. A perfect one was finally found, sour, very lemony, productive and fast flowering JTR with whom union turned out most relevant :

An outrageous Lemon smell Sativa which behaves like an Indica, short and seeming an airy Christmas tree, colas look like spare heads, very compact and resinous as snow was fallen on. Leaves are light geen and you can reach a great yield with topping method, every bud becoming a principal bud, very easy to grow. Heat resistant, red spiders casualities resistant, Agent Lemon tolerates humidity and dryness, and is endowed of a great rooting capacity. This strain is a treasure for all growers and breeders.

Sativa's high is instantaneous, you may sweat with violent genotypes, then giving way to a longlasting relaxation sensation. Peoples told me they dream every night when using her daily. Taste is sweet afghan, very fresh. We're very proud to pass on this legacy today.

| Fast flowering | Fast flowering                   | Father       | Jack the Ripper |
|----------------|----------------------------------|--------------|-----------------|
| Mother         | Original Agent Lemon             | % Indica     | 35%             |
| % Sativa       | 65%                              | Harvest time | 8 weeks         |
| Yield          | 500 g/sqm                        | Taste / Odor | Lemon, Mr Clean |
| Effect         | Cerebral, sweatness,<br>Carefree | THC level    | Very High       |
| Influence      | Mostly Sativa                    |              |                 |