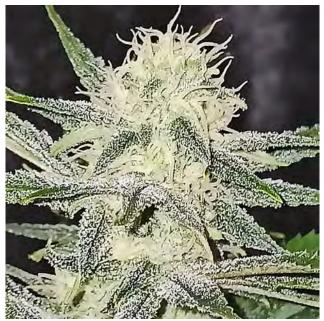

### Notre-Dame

#### White widow x Power Plant x Grapefruit

A special dedicace to Marseille'people!!

P. P. Grape mother is well known in the city after spinning over a decade in the streets, particulary in Notre-Dame de la Garde quarter where she's a legend. This homemade champion with aphrodisiac virtues had been crossed with our very special White Widow proven male, bringing the famous high of his Brasilian roots to create a fantastic new genetic, particulary potent. Really a masterpiece! Great producer, you can aim records with her, even for novices. Large dense long colas full of crystals are the brand of Notre-Dame. Very fruity smell will invade your room, use carbon filters, please. You can recognize her immediately, Grape and raspberry flavors are divinely mixed, sour with agrumes notes and an Afghani background which makes her unique. Leaves turn to purple with cold temperatures with this tall princess, and resin extraction gives you a very powerfull hash, the best i ever extracted. Most of all, this beauty stimulates your libido and appetite, be carefull!

Greats Sativa influences, combination of genetics from all over the world (Brazil, India, South Africa, Afghani, BC Columbia) make Notre-Dame a fabulous reference of what Cannabis should be!

To own absolutly!

| Father       | White widow                                       | Mother    | Power Plant x BC<br>Grapefruit        |
|--------------|---------------------------------------------------|-----------|---------------------------------------|
| % Indica     | 25%                                               | % Sativa  | 75%                                   |
| Harvest time | 9 weeks                                           | Yield     | 600 g/sqm                             |
| Taste / Odor | Grape, Raspberry,<br>Grapefruit, Agrumes,<br>Hash | Effect    | Aphrodisiac, Energising,<br>Aperitive |
| THC level    | Very High                                         | Influence | Mostly Sativa                         |