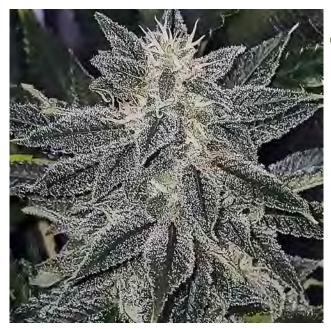

ve her!

| Fast flowering | Fast flowering                 | Father       | Bubble Gum                           |
|----------------|--------------------------------|--------------|--------------------------------------|
| Mother         | BC Grapefruit                  | % Indica     | 90%                                  |
| % Sativa       | 10%                            | Harvest time | 7 - 8 weeks                          |
| Yield          | 500 g/sqm                      | Taste / Odor | Grenadine, Bubblegum,<br>Wine, Grape |
| Effect         | Sweet, Recreative,<br>Wellness | THC level    | Medium                               |
| Influence      | Mostly Indica                  |              |                                      |

### Lemon Bubblegum

#### **BUY PACK 6 SEEDS**



#### Original Agent Lemon x Bubblegum

I have to confess that only reason which motivated me for this project was...my own pleasure. Create a true candy from Agent Lemon was just possible with Bubblegum union. Our proven male brought Lemon female the exact dose for becoming. Really a perfect mix of aromas, like an acidulous candy. A little couchlock follows an euphoric excitatation, as a fresh hash taste stands in your mouth, prepare to rediscover Bubblegum.

Grows like an Indica, with dense sharp buds, as white on as light green in, this strain is like many of REGULAR SEED'S varieties very resistant under all climates; a security for novice growers, as good as its propension to limit red spider casualities. From 49 to 56 days bloomtime, cut early for a very fruity pot or let maturate on