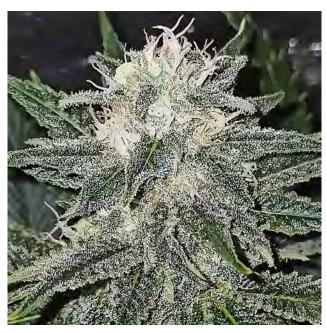

# White Queen

#### **BUY PACK 6 SEEDS**

#### NYC Diesel x Orange Bud x White Widow

Years ago, we reached to obtain natural pollen from our precious NYCD, after long monthes of bloomtime, and used it to pollinate a very tasty'n'hashy Orange bud female. This treasure named Orange Diesel has been kept for longtime by all our brotherwood, as the leathal weapon when really needing something "hard". This F1 creation we're proud to introduce add the vigor and the psychedelic effect of White Widow to the heavy stone produced by Orange Diesel. Please be carefull, this can't be a dailysmoke even for a Rastaman, but a jewel for hard marijuana aficionados. Didn't called her Queen for nothing! Mostly Sativa, she agrees all growing ways, SCROG, SOG, topping, don't be impatient to harvest, she increases her yield two last weeks. Some plants can be totally white at times, yield is very honorable for outrageously sticky buds you always can ask the best price. Smells like spicy bitter agumes and Diesel, let a great hash taste in mouth, extractions are of most subtile. A must have from REGULAR SEED'S.