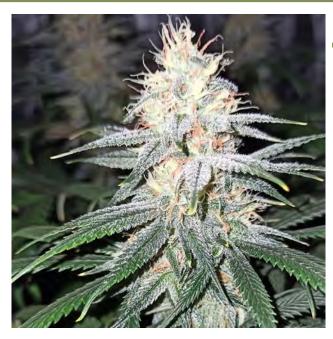

# Mandela Kush

#### OG Kush x Bubba Kush x PowerPlant

Warning! This one is absolutely not for lil' smokers...

Mandela Kush is the most vigourous genetic from RegularSeed's. Meeting of these extremes is a real explosion. This is an evident cross between our strongest female, a couchlock homecrossed Indica Kush, and our Sativa

PowerPlant champion male. Sublimate Kush genetics with South African' so powerfull Sativa effects of the PowerPlant was a dream...and the result of this union revealed above all fantasms.

You can expect a heavy yield, more than 500g/square meter, of long and dense colas, hard like stones. All phenos are big producers, flavor cheptel rich and various,from agums to tropical or coffee. Some seeds are enormous and all are above standard size, germination is very fast, then the perfect mix of the parents properties makes a strong plant, cold and heat resistant. Resinous tasty hard buds of this plant makes her a Business reference .

The high of his special male parent instantantly goes up shaking your head as you begin to fall KO...just the time to enjoy the subtil mix of various fruity tastes, from agrumes to tropical with coffee flavour background, according phenotypes. With this F1 cross of two such opposite strains, possibilities are infinite; chose your champion...if you can chose only one!

| Father       | PowerPlant                           | Mother    | OG Kush x Bubba Kush |
|--------------|--------------------------------------|-----------|----------------------|
| % Indica     | 40%                                  | % Sativa  | 60%                  |
| Harvest time | 8 - 9 weeks                          | Yield     | 500 g/sqm            |
| Taste / Odor | Agrumes, Orange,<br>Tropical, Coffee | Effect    | Couchlock, Uplifting |
| THC level    | Very High                            | Influence | Mostly Sativa        |