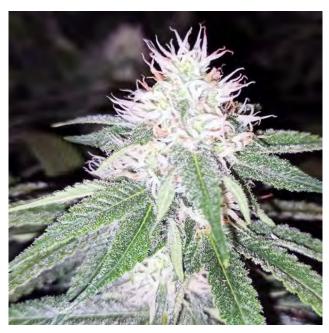

iered to get brown trichomes, experts will apreciate to degust this one really finished, the ripe banana taste so comes to mingle with afghani hash flavor. Main head with 4/5 branches or SOG are best ways to increase yield more again.

| Father       | Bubble Gum                         | Mother    | Strawberry Banana |
|--------------|------------------------------------|-----------|-------------------|
| % Indica     | 80%                                | % Sativa  | 20%               |
| Harvest time | 8 - 9 weeks                        | Yield     | 600 g/sqm         |
| Taste / Odor | Ripe banana, Bubblegum,<br>Afghani | Effect    | Kushy             |
| THC level    | Very High                          | Influence | Mostly Indica     |

# French Bubblegum

#### **BUY PACK 6 SEEDS**



#### Bubblegum x Grapefruit

Our BC Grapefruit pheno brings subtil fresh tones to the BubbleGum project. Sometimes grape, others grapefruit or grenadine, you can also find tipically wine pheno...there's really something french, with her!

One more time, expect a hard yield from this one. SCROG is perfect to increase yield, and she's one of the easiest plants to grow. Buds are very dense on a little christmas tree, even beginners can reach a high harvest in 7/8 weeks. She doesn't need long growing time, due to her rooting ability from a short indica heritage. Fastest genos are ready in only 45 days, this is a strain you'll prefer cut early, keeping this fresh smell of summer in your weed.

French Bubblegum can be the daily smoke for all who like sweet smoke, in a spirit of relaxation and